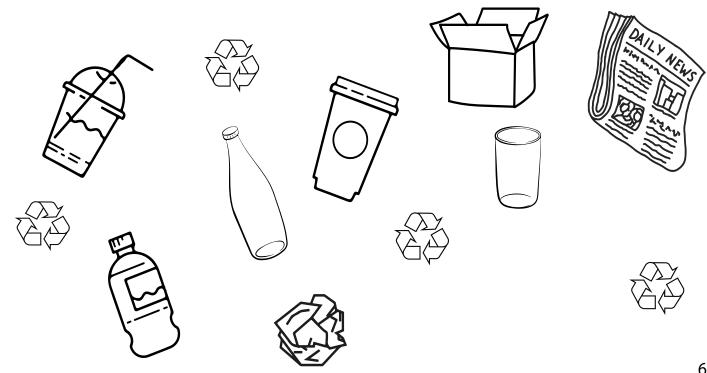

# A Recycling Scavenger Hunt! Here are a few things that you will need:

Recyclable items like bottles, plastics, and cardboards. Pen

## Paper

### How To Play:

This scavenger hunt requires children to find these recyclable items. Make a list of all the recyclable items that the players have to find. You can even assign a time limit for the task. Alternatively, children can go through a pile of recyclable items and ask them to get one of each item. It won't just educate them on what can be recycled, but will also make them consider things that may not have actually been recyclable. The player who manages to get the most number of recycled items will win.