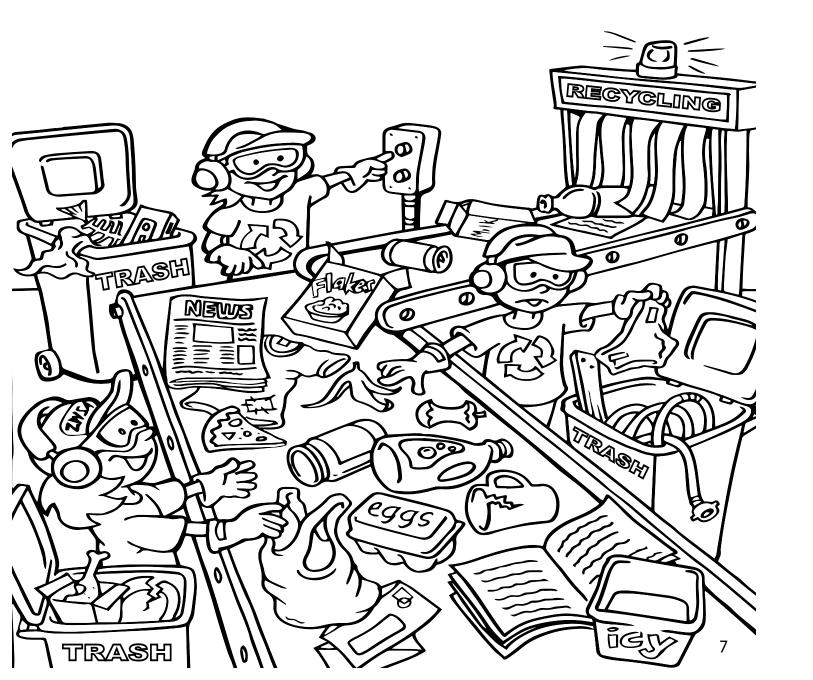

## Help Binny!

Please help Binny put these items into the right bin! Draw a line to the correct one.

PLASTIC (CARDBOARD) ALUMINUM PAPER 9 Cut out each square and paste it under recycling or trash. You decide where it goes!