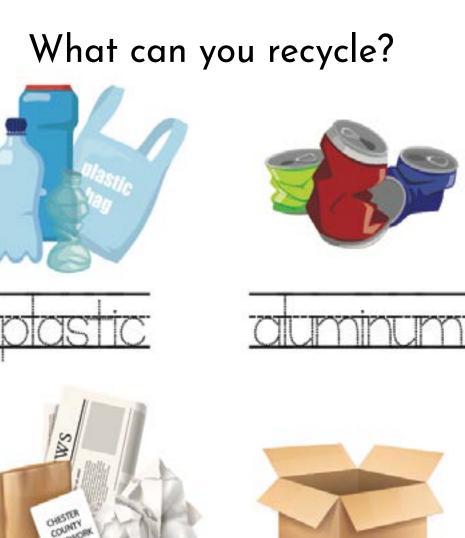

## What is Recycling?

Recycling is taking waste material, or something that would be thrown away, and reprocessing it into something new.

Paper, cardboard, plastic 1 and 2, aluminum, and tin can be recycled at the West TN Regional Recycling Hub. By reducing waste through recycling, we can limit how much waste enters our landfills.