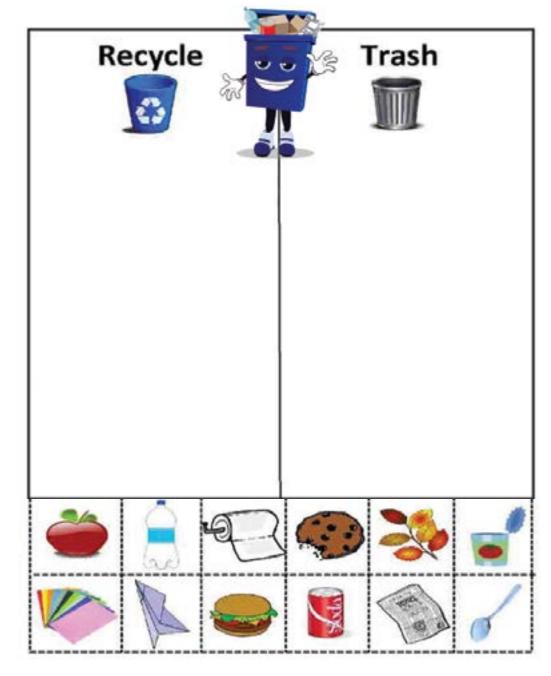

## Help Binny!

Please help Binny put these items into the right bin! Draw a line to the correct one.

PLASTIC (CARDBOARD) ALUMINUM PAPER 9 Cut out each square and paste it under recycling or trash. You decide where it goes!