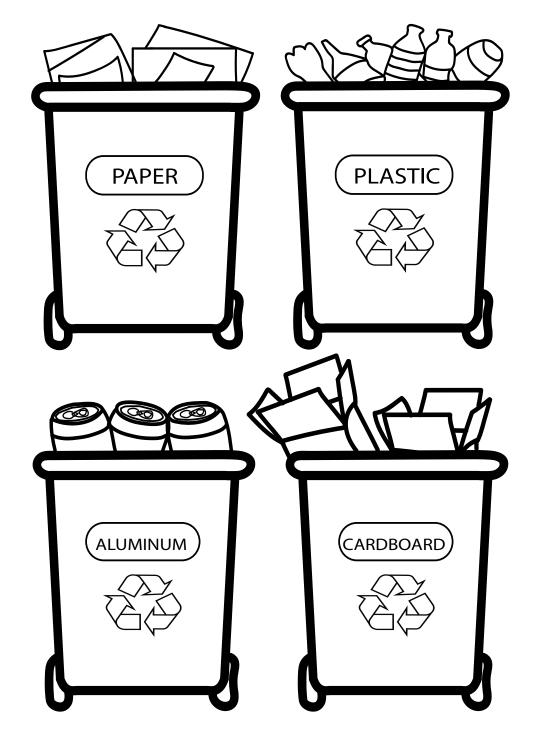

## Help Binny!

Please help Binny put these items into the right bin! Draw a line to the correct one.

PLASTIC (CARDBOARD) ALUMINUM PAPER 9 Cut out each square and paste it under recycling or trash. You decide where it goes!